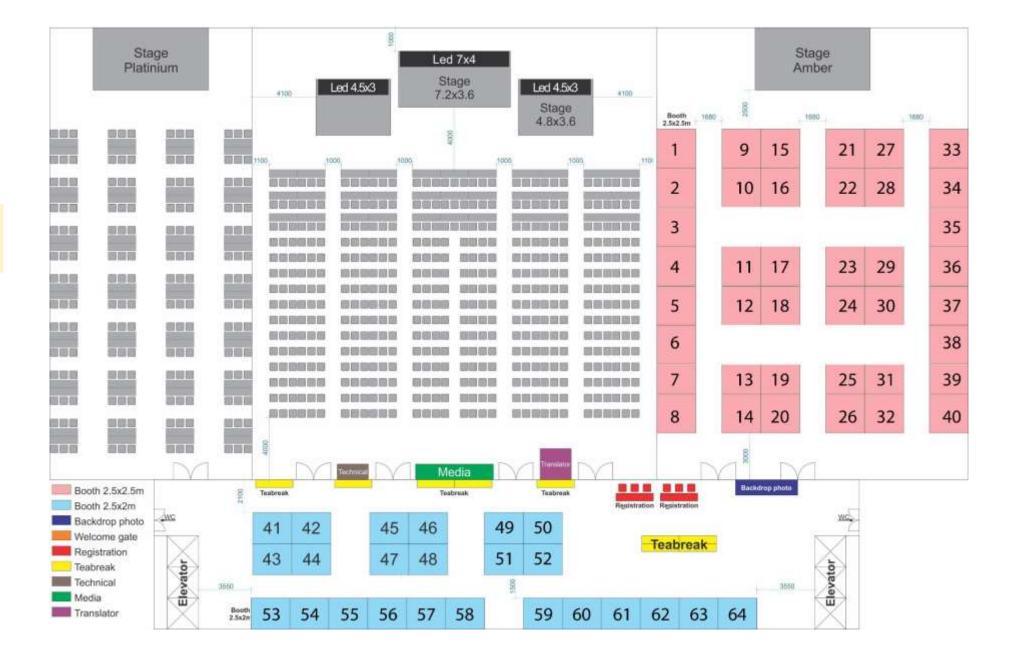

| Distributed to all<br>participants of<br>event           |  |
|                                                                          | First come, first served                                                                    | Free for overseas/ potential buyers                                                                        | Price on 1 page                                          |  |
| <b>A5 size</b><br>English<br>Printed & Online<br>version                 | 1 counter (2m*2m)<br>1 table & 2 chairs<br>1 constructed backdrop<br>Free tea-break all day | 1 table (2m*1m)<br>06 chairs + 01 standee<br>Table + number head<br>Free tea-break & water<br>for half-day | <b>A5 size</b><br>English<br>Printed & Online<br>version |  |



#### EXHIBITION LAYOUT

http://vnito2019.vnito.org/exhibition.html

|     |