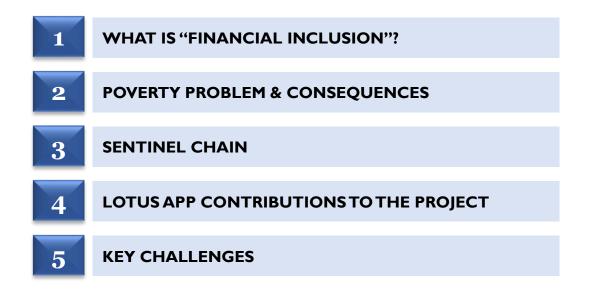

#### WHAT IS "FINANCIAL INCLUSION"?

"One of the goals of **financial inclusion** is access at a reasonable cost for all households to a full range of financial services, including savings or deposit services, payment and transfer services, **credit and insurance.**"