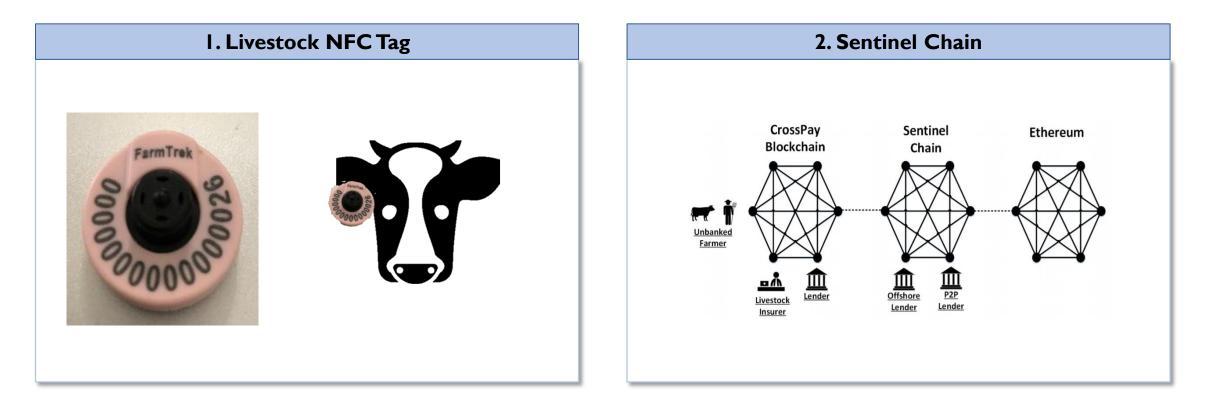

# SENTINEL CHAIN: SOLUTION

Sentinel Chain: Integrating livestock and financial services ecosystems on blockchain

Unlock "Dead Capital" in Cattle for smallholder cattle farmers to finance working loans

#### **Communication between different Blockchain Networks**

- Built the Sentinel Chain Bridge
- Smart Contract, PoA consensus

#### Anti-counterfeiting NFC Tag

Prevent delete/modify data in NFC chip

• NDA

2

3