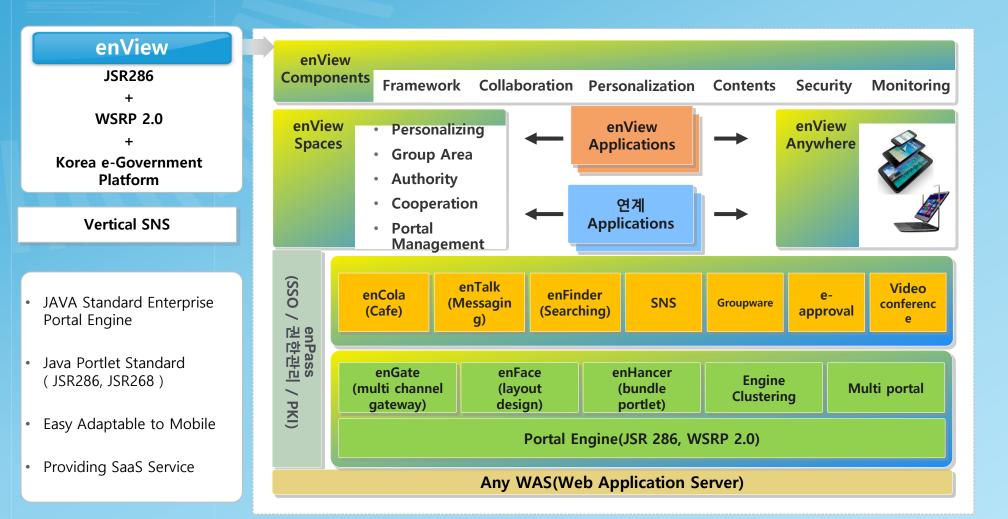

Service
- Infrastructure Architecture Design Consulting

#### Migration

- OS, DBMS, Application Migration
- From On-Premise system to Cloud system



One-Stop Service to AWS Migration

## **Fit Cloud Service for Business**

AWS Advanced Consulting Partner

AWS Advanced Partner with Financial Services Competency AWS Financial Services Partner, Gaming Services Partner



Amazon Web Services AWS Advanced Consulting Partner

### **Financial Service Competency**

First Public Cloud migration of Financial industry in Korea

#### AWS Cloud Front Service Partner

Specialized on CloudFront Service for Security and Acceleration

Cloud adoption, managed services program



Channel Partner

AWS Solution Provider Program

Financial Services Competency

# ×

## **Enterprise Portal Platform: enView™**



## **Smart Farm Business (Controlled Growth Environment)**

#### Innovation of Agriculture Controlled Growth Environments In Vertical Farm

Vertical farm consist Vertical farm consist of smart light, cultivation unit and cultivation management system



# **K-V IT Cooperation on this year**



# Small sample outsourcingSolution Matching and MOUPlanning 2020 Joint Conference







# **Thank You**