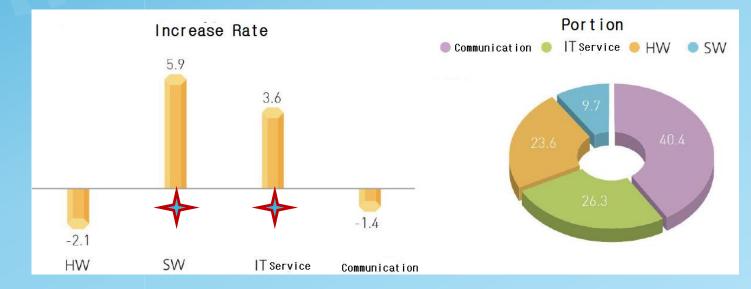

# Worldwide ICT Market Gartner 2017

Billion \$ HW 😑 SW IT 🗑 Communication -- Total 3,877 3,774 3,668 3,559 3,460 3,414 3,400 1,45 1,430 1,409 1,394 1,376 1,399 1,380 917 1,007 1,058 961 1,1' 866 897 351 402 432 376 462 314 332 822 805 816 829 849 854 848 2015 2017 2019 2016 2018 2020 2021