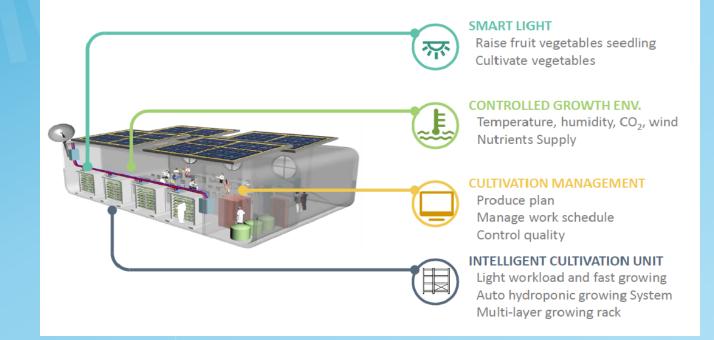

## **Smart Farm Business (Controlled Growth Environment)**

#### Innovation of Agriculture Controlled Growth Environments In Vertical Farm

Vertical farm consist Vertical farm consist of smart light, cultivation unit and cultivation management system